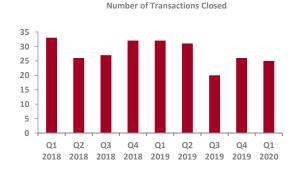

#### Consumer Discretionary Overview - US & Canada

| Transaction Value              | Q1 2018 | Q2 2018 | Q3 2018 | Q4 2018 | Q1 2019 | Q2 2019 | Q3 2019 | Q4 2019 | Q1 2020 |
|--------------------------------|---------|---------|---------|---------|---------|---------|---------|---------|---------|
| Not Disclosed                  | 27      | 22      | 23      | 24      | 30      | 25      | 17      | 24      | 19      |
| <\$10 mm                       | 1       | 2       | 2       | 3       | 0       | 2       | 0       | 1       | 1       |
| \$10 - 25 mm                   | 0       | 0       | 0       | 1       | 1       | 1       | 1       | 0       | 1       |
| \$25 - 50 mm                   | 1       | 0       | 0       | 1       | 0       | 1       | 2       | 0       | 2       |
| \$50 - 100 mm                  | 1       | 0       | 0       | 2       | 0       | 0       | 0       | 0       | 0       |
| \$100 - 500 mm                 | 1       | 1       | 1       | 0       | 1       | 1       | 0       | 0       | 1       |
| >\$500 mm                      | 2       | 1       | 1       | 1       | 0       | 1       | 0       | 1       | 1       |
| Total # Quarterly Transactions | 33      | 26      | 27      | 32      | 32      | 31      | 20      | 26      | 25      |
| % Change vs. Prior Year Period | -13.2%  | 8.3%    | 22.7%   | -31.9%  | -3.0%   | 19.2%   | -25.9%  | -18.8%  | -21.9%  |