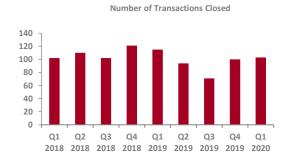

#### Food & Beverage Overview – US & Canada

| Transaction Value              | Q1 2018 | Q2 2018 | Q3 2018 | Q4 2018 | Q1 2019 | Q2 2019 | Q3 2019 | Q4 2019 | Q1 2020 |
|--------------------------------|---------|---------|---------|---------|---------|---------|---------|---------|---------|
| Not Disclosed                  | 87      | 85      | 78      | 81      | 88      | 75      | 58      | 82      | 87      |
| < \$10 mm                      | 8       | 11      | 8       | 10      | 11      | 7       | 6       | 5       | 3       |
| \$10 - 25 mm                   | 1       | 2       | 4       | 7       | 2       | 2       | 2       | 3       | 2       |
| \$25 - 50 mm                   | 5       | 3       | 4       | 6       | 4       | 1       | 0       | 2       | 0       |
| \$50 - 100 mm                  | 3       | 1       | 2       | 6       | 1       | 3       | 2       | 4       | 2       |
| \$100 - 500 mm                 | 6       | 4       | 5       | 7       | 7       | 2       | 3       | 3       | 6       |
| > \$500 mm                     | 5       | 4       | 1       | 4       | 2       | 4       | 0       | 1       | 3       |
| Total # Quarterly Transactions | 102     | 110     | 102     | 121     | 115     | 94      | 71      | 100     | 103     |
| % Change vs. Prior Year Period | -17.7%  | -19.1%  | -11.3%  | -8.3%   | 12.7%   | -14.5%  | -30.4%  | -17.4%  | -10.4%  |