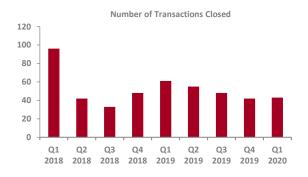

#### Retail, Catalog & E-Commerce Overview - US & Canada

| Transaction Value              | Q1 2018 | Q2 2018 | Q3 2018 | Q4 2018 | Q1 2019 | Q2 2019 | Q3 2019 | Q4 2019 | Q1 2020 |
|--------------------------------|---------|---------|---------|---------|---------|---------|---------|---------|---------|
| Not Disclosed                  | 75      | 35      | 22      | 39      | 47      | 41      | 38      | 38      | 33      |
| <\$10 mm                       | 7       | 1       | 4       | 2       | 5       | 6       | 4       | 0       | 4       |
| \$10 - 25 mm                   | 3       | 2       | 1       | 2       | 4       | 4       | 1       | 1       | 1       |
| \$25 - 50 mm                   | 2       | 1       | 5       | 1       | 1       | 2       | 0       | 0       | 0       |
| \$50 - 100 mm                  | 3       | 1       | 1       | 1       | 0       | 1       | 1       | 2       | 2       |
| \$100 - 500 mm                 | 4       | 0       | 0       | 3       | 1       | 1       | 4       | 1       | 1       |
| >\$500 mm                      | 2       | 2       | 0       | 0       | 3       | 0       | 0       | 0       | 2       |
| Total # Quarterly Transactions | 96      | 42      | 33      | 48      | 61      | 55      | 48      | 42      | 43      |
| % Change vs. Prior Year Period | 113.3%  | 7.7%    | -13.2%  | -49.5%  | -36.5%  | 31.0%   | 45.5%   | -12.5%  | -29.5%  |