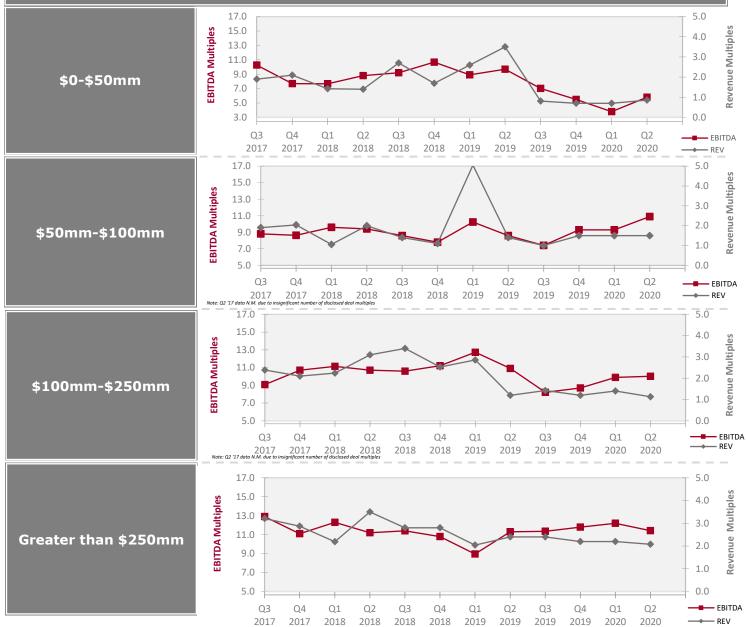

Т&Н **M&A Market Trends T&H Consumer M&A Index\*** M&A Revenue (\$ Millions) **Transaction** EV/EBITDA **EV/REVENUE EV/EBITDA EV/REVENUE Multiples** < \$100 7.50x 2.24x NA NA > \$100 12.25x 1.43x 7.15x 1.43x 3x and 20x. T&H Consumer M&A Index includes Food & Beverage, Retail, Catalogue & E-M&A Quarterly Market Trends - Enterprise Value Multiples 17.0 5.0 15.0 4.0