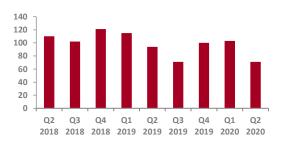

#### **Number of Transactions Closed**

| Transaction Value              | Q2 2018 | Q3 2018 | Q4 2018 | Q1 2019 | Q2 2019 | Q3 2019 | Q4 2019 | Q1 2020 | Q2 2020 |
|--------------------------------|---------|---------|---------|---------|---------|---------|---------|---------|---------|
| Not Disclosed                  | 85      | 78      | 81      | 88      | 75      | 58      | 82      | 87      | 59      |
| <\$10 mm                       | 11      | 8       | 10      | 11      | 7       | 6       | 5       | 3       | 6       |
| \$10 - 25 mm                   | 2       | 4       | 7       | 2       | 2       | 2       | 3       | 2       | 3       |
| \$25 - 50 mm                   | 3       | 4       | 6       | 4       | 1       | 0       | 2       | 0       | 1       |
| \$50 - 100 mm                  | 1       | 2       | 6       | 1       | 3       | 2       | 4       | 2       | 1       |
| \$100 - 500 mm                 | 4       | 5       | 7       | 7       | 2       | 3       | 3       | 6       | 1       |
| >\$500 mm                      | 4       | 1       | 4       | 2       | 4       | 0       | 1       | 3       | 0       |
| Total # Quarterly Transactions | 110     | 102     | 121     | 115     | 94      | 71      | 100     | 103     | 71      |
| % Change vs. Prior Year Period | -19.1%  | -11.3%  | -8.3%   | 12.7%   | -14.5%  | -30.4%  | -17.4%  | -10.4%  | -24.5%  |

Source(s): Cap IQ, Tully  ${\mathcal E}$  Holland Research.

Note: Food and Beverage transactions are comprised of Food Distributors, Food Retail, Beverages, Brewers, Distillers and Vintners, Soft Drinks, Food Products and Packaged Foods and Meats.