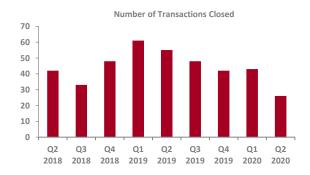

#### Retail, Catalog & E-Commerce Overview - US & Canada

| Transaction Value              | Q2 2018 | Q3 2018 | Q4 2018 | Q1 2019 | Q2 2019 | Q3 2019 | Q4 2019 | Q1 2020 | Q2 2020 |
|--------------------------------|---------|---------|---------|---------|---------|---------|---------|---------|---------|
| Not Disclosed                  | 35      | 22      | 39      | 47      | 41      | 38      | 38      | 33      | 20      |
| <\$10 mm                       | 1       | 4       | 2       | 5       | 6       | 4       | 0       | 4       | 3       |
| \$10 - 25 mm                   | 2       | 1       | 2       | 4       | 4       | 1       | 1       | 1       | 0       |
| \$25 - 50 mm                   | 1       | 5       | 1       | 1       | 2       | 0       | 0       | 0       | 1       |
| \$50 - 100 mm                  | 1       | 1       | 1       | 0       | 1       | 1       | 2       | 2       | 0       |
| \$100 - 500 mm                 | 0       | 0       | 3       | 1       | 1       | 4       | 1       | 1       | 0       |
| >\$500 mm                      | 2       | 0       | 0       | 3       | 0       | 0       | 0       | 2       | 2       |
| Total # Quarterly Transactions | 42      | 33      | 48      | 61      | 55      | 48      | 42      | 43      | 26      |
| % Change vs. Prior Year Period | 7.7%    | -13.2%  | -49.5%  | -36.5%  | 31.0%   | 45.5%   | -12.5%  | -29.5%  | -52.7%  |

Source(s): Cap IQ, Tully  ${\mathcal E}$  Holland Research

Note: Retail, Catalog & E-Commerce transactions are comprised of Internet and Direct Marketing Retail, Multiline Retail, Apparel Retail, Computer and Electronics Retail, Home Improvement Retail, Specialty Stores and Home Furnishing Retail.