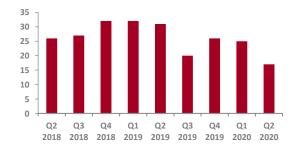

#### **Number of Transactions Closed**

| Transaction Value              | Q2 2018 | Q3 2018 | Q4 2018 | Q1 2019 | Q2 2019 | Q3 2019 | Q4 2019 | Q1 2020 | Q2 2020 |
|--------------------------------|---------|---------|---------|---------|---------|---------|---------|---------|---------|
| Not Disclosed                  | 22      | 23      | 24      | 30      | 25      | 17      | 24      | 19      | 13      |
| <\$10 mm                       | 2       | 2       | 3       | 0       | 2       | 0       | 1       | 1       | 2       |
| \$10 - 25 mm                   | 0       | 0       | 1       | 1       | 1       | 1       | 0       | 1       | 0       |
| \$25 - 50 mm                   | 0       | 0       | 1       | 0       | 1       | 2       | 0       | 2       | 0       |
| \$50 - 100 mm                  | 0       | 0       | 2       | 0       | 0       | 0       | 0       | 0       | 1       |
| \$100 - 500 mm                 | 1       | 1       | 0       | 1       | 1       | 0       | 0       | 1       | 1       |
| >\$500 mm                      | 1       | 1       | 1       | 0       | 1       | 0       | 1       | 1       | 0       |
| Total # Quarterly Transactions | 26      | 27      | 32      | 32      | 31      | 20      | 26      | 25      | 17      |
| % Change vs. Prior Year Period | 8.3%    | 22.7%   | -31.9%  | -3.0%   | 19.2%   | -25.9%  | -18.8%  | -21.9%  | -45.2%  |

Source(s): Cap IQ, Tully  ${\mathcal E}$  Holland Research.

 $Note: Consumer\ Discretionary\ transactions\ are\ comprised\ of\ Home\ Furnishings,\ Housewares\ and\ Specialties,\ Leisure\ Products\ and\ Beauty\ Care\ Products.$ 