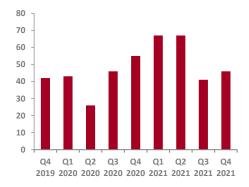

- **Food & Beverage:** A total of 128 M&A transactions closed in the US and Canada in Q4 2021 in the Food & Beverage sector, up approximately 5% from Q3 2021 (122) and 45% from Q4 2020 (88). This industry has been particularly resilient throughout the pandemic, and we expect deal volumes to remain strong as we move through 2022.
- Retail, Catalog and E-Commerce: A total of 46 M&A transactions closed in the US and Canada in Q4 2021 in the Retail, Catalog and E-Commerce sectors, up 12% from Q3 2021 (41), but down 16% from Q4 2020 (55). Succeeding on omnichannel and overcoming last-mile challenges amongst the continued supply chain problems will be a key focus for companies in 2022 and thus we expect the convergence of tech enabled solutions into the consumer products space (whether in end product of supply chain enablement) to be significant.
- Consumer Discretionary: A total of 43 M&A transactions closed in the US and Canada in Q4 2021 in the Consumer Discretionary sector, up 7% from Q3 2021 (40) and up almost 50% from Q4 2020 (29). Although travel restrictions remain uncertain, we expect to see continued strength in this sector as investors anticipate easing of rules and regulations.

## Retail, Catalog & E-Commerce Overview - US & Canada

**Number of Transactions Closed** 

| Transaction Value              | Q4<br>2019 | Q1<br>2020 | Q2<br>2020 | Q3<br>2020 | Q4<br>2020 | Q1<br>2021 | Q2<br>2021 | Q3<br>2021 | Q4<br>2021 |
|--------------------------------|------------|------------|------------|------------|------------|------------|------------|------------|------------|
| Not Disclosed                  | 38         | 33         | 20         | 34         | 41         | 53         | 53         | 31         | 37         |
| < \$10 mm                      | 0          | 4          | 3          | 5          | 3          | 6          | 6          | 2          | 1          |
| \$10 - 25 mm                   | 1          | 1          | 0          | 1          | 3          | 2          | 2          | 0          | 1          |
| \$25 - 50 mm                   | 0          | 0          | 1          | 3          | 2          | 1          | 1          | 2          | 0          |
| \$50 - 100 mm                  | 2          | 2          | 0          | 0          | 2          | 2          | 2          | 0          | 2          |
| \$100 - 500 mm                 | 1          | 1          | 0          | 3          | 1          | 2          | 2          | 5          | 4          |
| > \$500 mm                     | 0          | 2          | 2          | 0          | 3          | 1          | 1          | 1          | 1          |
|                                |            |            |            |            |            |            |            |            |            |
| Total # Quarterly Transactions | 42         | 43         | 26         | 46         | 55         | 67         | 67         | 41         | 46         |
| % Change vs. Prior Year Period | -12.5%     | -29.5%     | -52.7%     | -4.2%      | 31.0%      | 55.8%      | 157.7%     | -10.9%     | -16.4%     |