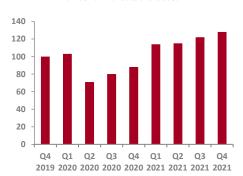

- **Food & Beverage:** A total of 128 M&A transactions closed in the US and Canada in Q4 2021 in the Food & Beverage sector, up approximately 5% from Q3 2021 (122) and 45% from Q4 2020 (88). This industry has been particularly resilient throughout the pandemic, and we expect deal volumes to remain strong as we move through 2022.
- Retail, Catalog and E-Commerce: A total of 46 M&A transactions closed in the US and Canada in Q4 2021 in the Retail, Catalog and E-Commerce sectors, up 12% from Q3 2021 (41), but down 16% from Q4 2020 (55). Succeeding on omnichannel and overcoming last-mile challenges amongst the continued supply chain problems will be a key focus for companies in 2022 and thus we expect the convergence of tech enabled solutions into the consumer products space (whether in end product of supply chain enablement) to be significant.
- Consumer Discretionary: A total of 43 M&A transactions closed in the US and Canada in Q4 2021 in the Consumer Discretionary sector, up 7% from Q3 2021 (40) and up almost 50% from Q4 2020 (29). Although travel restrictions remain uncertain, we expect to see continued strength in this sector as investors anticipate easing of rules and regulations.

## Food & Beverage Overview - US & Canada

**Number of Transactions Closed** 

| Transaction Value              | Q4<br>2019 | Q1<br>2020 | Q2<br>2020 | Q3<br>2020 | Q4<br>2020 | Q1<br>2021 | Q2<br>2021 | Q3<br>2021 | Q4<br>2021 |
|--------------------------------|------------|------------|------------|------------|------------|------------|------------|------------|------------|
| Not Disclosed                  | 82         | 87         | 59         | 64         | 67         | 96         | 101        | 98         | 110        |
| < \$10 mm                      | 5          | 3          | 6          | 8          | 5          | 10         | 2          | 9          | 5          |
| \$10 - 25 mm                   | 3          | 2          | 3          | 4          | 3          | 1          | 1          | 6          | 1          |
| \$25 - 50 mm                   | 2          | 0          | 1          | 0          | 1          | 3          | 0          | 3          | 0          |
| \$50 - 100 mm                  | 4          | 2          | 1          | 0          | 4          | 0          | 2          | 1          | 3          |
| \$100 - 500 mm                 | 3          | 6          | 1          | 3          | 5          | 2          | 4          | 2          | 2          |
| > \$500 mm                     | 1          | 3          | 0          | 1          | 3          | 2          | 5          | 3          | 7          |
|                                |            |            |            |            |            |            |            |            |            |
| Total # Quarterly Transactions | 100        | 103        | 71         | 80         | 88         | 114        | 115        | 122        | 128        |
|                                |            |            |            |            |            |            |            |            |            |
| % Change vs. Prior Year Period | -17.4%     | -10.4%     | -24.5%     | 12.7%      | -12.0%     | 10.7%      | 62.0%      | 52.5%      | 45.5%      |