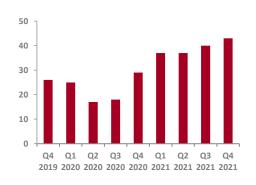

- **Food & Beverage:** A total of 128 M&A transactions closed in the US and Canada in Q4 2021 in the Food & Beverage sector, up approximately 5% from Q3 2021 (122) and 45% from Q4 2020 (88). This industry has been particularly resilient throughout the pandemic, and we expect deal volumes to remain strong as we move through 2022.
- Retail, Catalog and E-Commerce: A total of 46 M&A transactions closed in the US and Canada in Q4 2021 in the Retail, Catalog and E-Commerce sectors, up 12% from Q3 2021 (41), but down 16% from Q4 2020 (55). Succeeding on omnichannel and overcoming last-mile challenges amongst the continued supply chain problems will be a key focus for companies in 2022 and thus we expect the convergence of tech enabled solutions into the consumer products space (whether in end product of supply chain enablement) to be significant.
- Consumer Discretionary: A total of 43 M&A transactions closed in the US and Canada in Q4 2021 in the Consumer Discretionary sector, up 7% from Q3 2021 (40) and up almost 50% from Q4 2020 (29). Although travel restrictions remain uncertain, we expect to see continued strength in this sector as investors anticipate easing of rules and regulations.

#### **Number of Transactions Closed**

| Transaction Value              | Q4<br>2019 | Q1<br>2020 | Q2<br>2020 | Q3<br>2020 | Q4<br>2020 | Q1<br>2021 | Q2<br>2021 | Q3<br>2021 | Q4<br>2021 |
|--------------------------------|------------|------------|------------|------------|------------|------------|------------|------------|------------|
| Not Disclosed                  | 24         | 19         | 13         | 15         | 20         | 31         | 31         | 39         | 33         |
| < \$10 mm                      | 1          | 1          | 2          | 1          | 1          | 1          | 1          | 1          | 1          |
| \$10 - 25 mm                   | 0          | 1          | 0          | 0          | 1          | 1          | 1          | 1          | 1          |
| \$25 - 50 mm                   | 0          | 2          | 0          | 0          | 2          | 0          | 0          | 0          | 4          |
| \$50 - 100 mm                  | 0          | 0          | 1          | 1          | 0          | 0          | 0          | 0          | 1          |
| \$100 - 500 mm                 | 0          | 1          | 1          | 1          | 3          | 3          | 3          | 1          | 2          |
| > \$500 mm                     | 1          | 1          | 0          | 0          | 2          | 1          | 1          | 2          | 1          |
|                                |            |            |            |            |            |            |            |            |            |
| Total # Quarterly Transactions | 26         | 25         | 17         | 18         | 29         | 37         | 37         | 40         | 43         |
|                                |            |            |            |            |            |            |            |            |            |
| % Change vs. Prior Year Period | -18.8%     | -21.9%     | -45.2%     | -10.0%     | 11.5%      | 48.0%      | 117.6%     | 122.2%     | 48.3%      |
|                                |            |            |            |            |            |            |            |            |            |