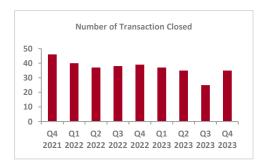

## Retail, Catalog & E-Commerce Overview - US & Canada

| Transaction Value              | Q4<br>2021 | Q1<br>2022 | Q2<br>2022 | Q3<br>2022 | Q4<br>2022 | Q1<br>2023 | Q2<br>2023 | Q3<br>2023 | Q4<br>2023 |
|--------------------------------|------------|------------|------------|------------|------------|------------|------------|------------|------------|
| Not Disclosed                  | 37         | 35         | 33         | 32         | 33         | 32         | 31         | 21         | 29         |
| < \$10 mm                      | 1          | 1          | 1          | 0          | 2          | 2          | 1          | 2          | 3          |
| \$10 - 25 mm                   | 1          | 1          | 0          | 1          | 0          | 0          | 0          | 0          | 1          |
| \$25 - 50 mm                   | 0          | 0          | 0          | 1          | 1          | 0          | 1          | 0          | 0          |
| \$50 - 100 mm                  | 2          | 0          | 0          | 3          | 0          | 1          | 1          | 1          | 0          |
| \$100 - 500 mm                 | 4          | 1          | 2          | 0          | 1          | 2          | 0          | 1          | 2          |
| > \$500 mm                     | 1          | 2          | 1          | 1          | 2          | 0          | 1          | 0          | 0          |
| Total # Quarterly Transactions | 46         | 40         | 37         | 38         | 39         | 37         | 35         | 25         | 35         |
| % Change vs. Prior Year Period | -16.4%     | -40.3%     | -44.8%     | -7.3%      | -15.2%     | -7.5%      | -5.4%      | -34.2%     | -10.3%     |