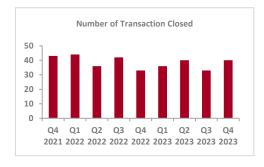

#### Consumer Discretionary Overview – US & Canada

| Transaction Value              | Q4<br>2021 | Q1<br>2022 | Q2<br>2022 | Q3<br>2022 | Q4<br>2022 | Q1<br>2023 | Q2<br>2023 | Q3<br>2023 | Q4<br>2023 |
|--------------------------------|------------|------------|------------|------------|------------|------------|------------|------------|------------|
| Not Disclosed                  | 33         | 38         | 32         | 38         | 28         | 33         | 36         | 29         | 29         |
| < \$10 mm                      | 1          | 0          | 0          | 1          | 1          | 1          | 1          | 1          | 5          |
| \$10 - 25 mm                   | 1          | 1          | 0          | 0          | 0          | 0          | 0          | 1          | 1          |
| \$25 - 50 mm                   | 4          | 1          | 0          | 0          | 1          | 0          | 1          | 0          | 0          |
| \$50 - 100 mm                  | 1          | 0          | 0          | 0          | 0          | 1          | 0          | 0          | 1          |
| \$100 - 500 mm                 | 2          | 2          | 2          | 2          | 2          | 0          | 1          | 2          | 3          |
| > \$500 mm                     | 1          | 2          | 2          | 1          | 1          | 1          | 1          | 0          | 1          |
| Total # Quarterly Transactions | 43         | 44         | 36         | 42         | 33         | 36         | 40         | 33         | 40         |
| % Change vs. Prior Year Period | 48.3%      | 18.9%      |            | 5.0%       | -23.3%     | -18.2%     | 11.1%      | -21.4%     | 21.2%      |