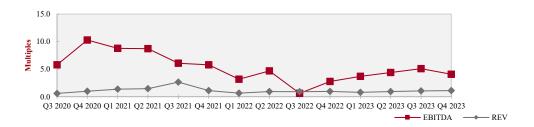

M&A Transaction Multiples Т&Н

Revenue (\$ Millions)

< \$100

> \$100

EV/EBITDA

EV/EBITDA EV/REVENUE 5.64x 1.54x 7.50x 1.63x

**M&A Market Trends** 

**T&H Consumer M&A Index\*** 

EV/EBITDA EV/REVENUE

9.40x 0.88x 15.44x 0.60x

Source: Pitchbook, Data is for Q4 2023, M&A Market Trends Data includes the median multiples for all completed M&A and buyout deals disclosed on Pitchbook for Q4. T6H Consumer M&A Index include Food & Revariance, Retail Catalogua & F-Commerce and Consumer Discretionary, cas defined on a complete for the province in province in the province of the province in the province of the province in the p