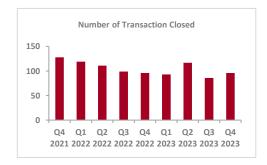

#### **Consumer Sector:**

A total of 171 M&A transactions closed in the US and Canada in Q4 2023 across the Food & Beverage; Retail, Catalog and E-Commerce; and Consumer Discretionary sectors (as defined on page 7). The number of closed M&A transactions in these verticals is up approximately 19% from Q3 2023 (144) and 2% from Q4 2022 (168). While the Consumer Sector dealmaking landscape has faced challenges over the past two years, PwC notably predicts "acquisitions will continue to be driven by the need for technology and sustainability capabilities as well as deals that enhance supply chain security or help build resilience, such as expansion in adjacent markets."