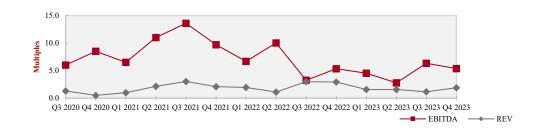

M&A Transaction Multiples Т&Н

Revenue (\$ Millions)

< \$100

> \$100

EV/EBITDA

EV/EBITDA EV/REVENUE 5.64x 1.54x 7.50x 1.63x

**M&A Market Trends** 

**T&H Consumer M&A Index\*** 

EV/EBITDA EV/REVENUE

9.40x 0.88x 15.44x 0.60x

Source: Pitchbook, Data is for Q4 2023, M&A Market Trends Data includes the median multiples for all completed M&A and buyout deals disclosed on Pitchbook for Q4. T6H Consumer M&A Index include Food & Revariance, Retail Catalogua & F-Commerce and Consumer Discretionary, cas defined on a complete for the province in province in the province of the province in the province of the province in the p