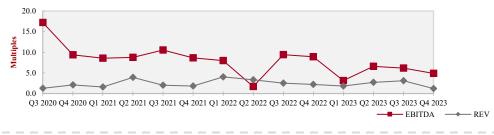

M&A Transaction Multiples Т&Н

Revenue (\$ Millions)

< \$100

> \$100

EV/EBITDA

EV/EBITDA EV/REVENUE 5.64x 1.54x 7.50x 1.63x

**M&A Market Trends** 

**T&H Consumer M&A Index\*** 

EV/EBITDA EV/REVENUE

9.40x 0.88x 15.44x 0.60x

Source: Pitchbook, Data is for Q4 2023, M&A Market Trends Data includes the median multiples for all completed M&A and buyout deals disclosed on Pitchbook for Q4. T6H Consumer M&A Index include Food & Revariance, Retail Catalogua & F-Commerce and Consumer Discretionary, cas defined on a complete for the province in province in the province of the province in the province of the province in the p