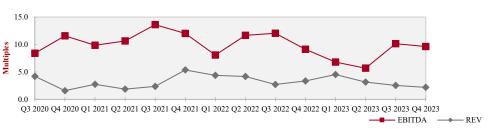

M&A Transaction Multiples Т&Н

Revenue (\$ Millions)

< \$100

> \$100

EV/EBITDA

EV/EBITDA EV/REVENUE 5.64x 1.54x 7.50x 1.63x

**M&A Market Trends** 

**T&H Consumer M&A Index\*** 

EV/EBITDA EV/REVENUE

9.40x 0.88x 15.44x 0.60x

Source: Pitchbook, Data is for Q4 2023, M&A Market Trends Data includes the median multiples for all completed M&A and buyout deals disclosed on Pitchbook for Q4. T6H Consumer M&A Index include Food & Revariance, Retail Catalogua & F-Commerce and Consumer Discretionary, cas defined on a complete for the province in province in the province of the province in the province of the province in the p