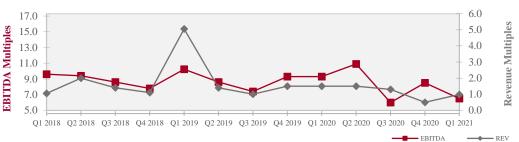

#### **Number of Transactions Closed**

| Transaction Value              | Q1 2019 | Q2 2019 | Q3 2019 | Q4 2019 | Q1 2020 | Q2 2020 | Q3 2020 | Q4 2020 | Q1 2021 |
|--------------------------------|---------|---------|---------|---------|---------|---------|---------|---------|---------|
| Not Disclosed                  | 30      | 25      | 17      | 24      | 19      | 13      | 15      | 20      | 31      |
| < \$10 mm                      | 0       | 2       | 0       | 1       | 1       | 2       | 1       | 1       | 1       |
| \$10 - 25 mm                   | 1       | 1       | 1       | 0       | 1       | 0       | 0       | 1       | 1       |
| \$25 - 50 mm                   | 0       | 1       | 2       | 0       | 2       | 0       | 0       | 2       | 0       |
| \$50 - 100 mm                  | 0       | 0       | 0       | 0       | 0       | 1       | 1       | 0       | 0       |
| \$100 - 500 mm                 | 1       | 1       | 0       | 0       | 1       | 1       | 1       | 3       | 3       |
| > \$500 mm                     | 0       | 1       | 0       | 1       | 1       | 0       | 0       | 2       | 1       |
| Total # Quarterly Transactions | 32      | 31      | 20      | 26      | 25      | 17      | 18      | 29      | 37      |
| % Change vs. Prior Year Period | -3.0%   | 19.2%   | -25.9%  | -18.8%  | -21.9%  | -45.2%  | -10.0%  | 11.5%   | 48.0%   |

Source(s): Cap IQ, Tully & Holland Research.

Note: Consumer Discretionary transactions are comprised of Home Furnishings, Housewares and Specialties, Leisure Products and Beauty Care Products.

Tully & Holland, Inc.