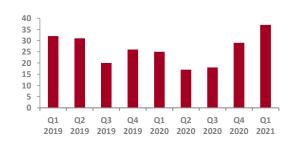

The Consumer Sector in the U.S. and Canada maintained its pace in Q1 2021 and outperformed Q1 2020.

Consumer Sector: A total of 218 M&A transactions closed in the US and Canada in Q1 2021 across the Food & Beverage; Retail, Catalog and E- Commerce; and Consumer Discretionary sectors (as defined on page 6). The number of closed M&A transactions in these verticals increased from totals in Q4 2020 (172) and Q1 2020 (170) by a wide margin. Deal backlogs continue dwindling as we're seeing an increased percentage of brand new deals as a percentage of overall deal volumes.

- Food & Beverage: A total of 114 M&A transactions closed in the US and Canada in Q4 2021 in the Food & Beverage sector which is up from Q4 2020 (88) and Q1 2020 (103). This industry has been particularly resilient throughout the pandemic and we expect deal volumes to remain robust into the next quarter.
- Retail, Catalog and E-Commerce: A total of 67 M&A transactions closed in the US and Canada in Q4 2020 in the Retail, Catalog and E-Commerce sectors, up 22% from Q4 2020 (55) and 56% versus Q1 2020 (43). Retailers with an online presence and flexible supply chain continued to be a bright spot in the first quarter.
- Consumer Discretionary: A total of 37 M&A transactions closed in the US and Canada in the Consumer Discretionary sector, up 27% versus Q4 2020 (29) and 48% versus Q1 2020 (25). We continue to expect the Consumer Discretionary sector, particularly business most impacted by the pandemic like in person restaurants, to improve as state-imposed lockdowns ease.