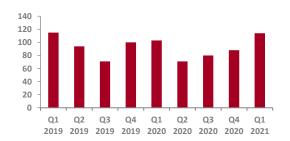

The Consumer Sector in the U.S. and Canada maintained its pace in Q1 2021 and outperformed Q1 2020.

Consumer Sector: A total of 218 M&A transactions closed in the US and Canada in Q1 2021 across the Food & Beverage; Retail, Catalog and E- Commerce; and Consumer Discretionary sectors (as defined on page 6). The number of closed M&A transactions in these verticals increased from totals in Q4 2020 (172) and Q1 2020 (170) by a wide margin. Deal backlogs continue dwindling as we're seeing an increased percentage of brand new deals as a percentage of overall deal volumes.

- Food & Beverage: A total of 114 M&A transactions closed in the US and Canada in Q4 2021 in the Food & Beverage sector which is up from Q4 2020 (88) and Q1 2020 (103). This industry has been particularly resilient throughout the pandemic and we expect deal volumes to remain robust into the next quarter.
- Retail, Catalog and E-Commerce: A total of 67 M&A transactions closed in the US and Canada in Q4 2020 in the Retail, Catalog and E-Commerce sectors, up 22% from Q4 2020 (55) and 56% versus Q1 2020 (43). Retailers with an online presence and flexible supply chain continued to be a bright spot in the first quarter.
- Consumer Discretionary: A total of 37 M&A transactions closed in the US and Canada in the Consumer Discretionary sector, up 27% versus Q4 2020 (29) and 48% versus Q1 2020 (25). We continue to expect the Consumer Discretionary sector, particularly business most impacted by the pandemic like in person restaurants, to improve as state-imposed lockdowns ease.