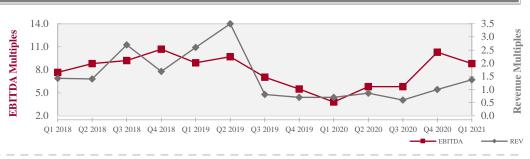

# Retail, Catalog & E-Commerce Overview - US & Canada

| Transaction Value              | Q1 2019 | Q2 2019 | Q3 2019 | Q4 2019 | Q1 2020 | Q2 2020 | Q3 2020 | Q4 2020 | Q1 2021 |
|--------------------------------|---------|---------|---------|---------|---------|---------|---------|---------|---------|
| Not Disclosed                  | 47      | 41      | 38      | 38      | 33      | 20      | 34      | 41      | 53      |
| < \$10 mm                      | 5       | 6       | 4       | 0       | 4       | 3       | 5       | 3       | 6       |
| \$10 - 25 mm                   | 4       | 4       | 1       | 1       | 1       | 0       | 1       | 3       | 2       |
| \$25 - 50 mm                   | 1       | 2       | 0       | 0       | 0       | 1       | 3       | 2       | 1       |
| \$50 - 100 mm                  | 0       | 1       | 1       | 2       | 2       | 0       | 0       | 2       | 2       |
| \$100 - 500 mm                 | 1       | 1       | 4       | 1       | 1       | 0       | 3       | 1       | 2       |
| > \$500 mm                     | 3       | 0       | 0       | 0       | 2       | 2       | 0       | 3       | 1       |
| Total # Quarterly Transactions | 61      | 55      | 48      | 42      | 43      | 26      | 46      | 55      | 67      |
| % Change vs. Prior Year Period | -36.5%  | 31.0%   | 45.5%   | -12.5%  | -29.5%  | -52.7%  | -4.2%   | 31.0%   | 55.8%   |

Source(s): Cap IQ, Tully & Holland Research

Note: Retail, Catalog & E-Commerce transactions are comprised of Internet and Direct Marketing Retail, Multiline Retail, Apparel Retail, Computer and Electronics Retail, Home Improvement Retail, Specialty Stores and Home Furnishing Retail.