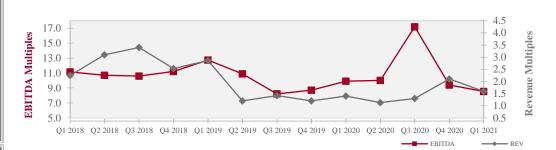

#### 

T&H Consumer M&A Index\*

EV/EBITDA EV/REVENUE 8.97x 1.62x 9.39x 2.6x

ource: Capital IQ. Data is for Q1 2021. M&A Market Trends Data includes all deals with EBITDA multiples between 3x and 20x. T&H Consumer M&A Index includes Food & commerce, and Consumer Discretionary (as defined on page 6 of this report). NA: Limited sample size of deals with disclosed multiples.

2.54x

# **M&A Quarterly Market Trends – Enterprise Value Multiples**

10.93x

\$0-\$50mm

\$50mm-\$100mm

\$100mm-\$250mm

**Greater than \$250mm** 