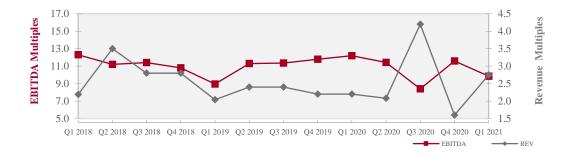

#### 

T&H Consumer M&A Index\*

EV/EBITDA EV/REVENUE 8.97x 1.62x 9.39x 2.6x

ource: Capital IQ. Data is for Q1 2021. M&A Market Trends Data includes all deals with EBITDA multiples between 3x and 20x. T&H Consumer M&A Index includes Food & commerce, and Consumer Discretionary (as defined on page 6 of this report). NA: Limited sample size of deals with disclosed multiples.

2.54x

# **M&A Quarterly Market Trends – Enterprise Value Multiples**

10.93x

\$0-\$50mm

\$50mm-\$100mm

\$100mm-\$250mm

**Greater than \$250mm** 