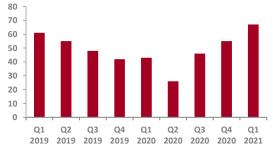

The Consumer Sector in the U.S. and Canada maintained its pace in Q1 2021 and outperformed Q1 2020.

Consumer Sector: A total of 218 M&A transactions closed in the US and Canada in Q1 2021 across the Food & Beverage; Retail, Catalog and E- Commerce; and Consumer Discretionary sectors (as defined on page 6). The number of closed M&A transactions in these verticals increased from totals in Q4 2020 (172) and Q1 2020 (170) by a wide margin. Deal backlogs continue dwindling as we're seeing an increased percentage of brand new deals as a percentage of overall deal volumes.

- Food & Beverage: A total of 114 M&A transactions closed in the US and Canada in Q4 2021 in the Food & Beverage sector which is up from Q4 2020 (88) and Q1 2020 (103). This industry has been particularly resilient throughout the pandemic and we expect deal volumes to remain robust into the next quarter.
- Retail, Catalog and E-Commerce: A total of 67 M&A transactions closed in the US and Canada in Q4 2020 in the Retail, Catalog and E-Commerce sectors, up 22% from Q4 2020 (55) and 56% versus Q1 2020 (43). Retailers with an online presence and flexible supply chain continued to be a bright spot in the first quarter.
- Consumer Discretionary: A total of 37 M&A transactions closed in the US and Canada in the Consumer Discretionary sector, up 27% versus Q4 2020 (29) and 48% versus Q1 2020 (25). We continue to expect the Consumer Discretionary sector, particularly business most impacted by the pandemic like in person restaurants, to improve as state-imposed lockdowns ease.