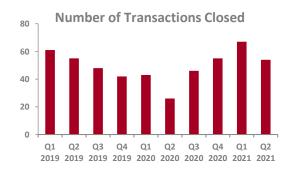

- <u>Food & Beverage</u>: A total of 115 M&A transactions closed in the US and Canada in Q2 2021 in the Food & Beverage sector which is up from Q1 2021 (114) and Q2 2020 (71). This industry has been particularly resilient throughout the pandemic and we expect deal volumes to remain robust throughout the year.
- Retail, Catalog and E-Commerce: A total of 54 M&A transactions closed in the US and Canada in Q2 2021 in the Retail, Catalog and E-Commerce sectors, down from 2021 (67) and more than double Q2 2020 (26). Retailers with an online presence and flexible supply chain continued to be a bright spot in the second quarter, while the sector as a whole regressed closer to the mean.