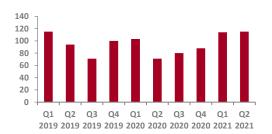

<u>Consumer Sector</u>: A total of 205 M&A transactions closed in the US and Canada in Q2 2021 across the Food & Beverage; Retail, Catalog and E- Commerce; and Consumer Discretionary sectors (as defined on page 6). The number of closed M&A transactions in these verticals increased from totals in Q1 2020 (171) and Q2 2020 (114) by a wide margin. Deal backlogs continue to unwind as we're seeing an increased percentage of brand new deals as a percentage of overall deal volumes.

- <u>Food & Beverage</u>: A total of 115 M&A transactions closed in the US and Canada in Q2 2021 in the Food & Beverage sector which is up from Q1 2021 (114) and Q2 2020 (71). This industry has been particularly resilient throughout the pandemic and we expect deal volumes to remain robust throughout the year.
- Retail, Catalog and E-Commerce: A total of 54 M&A transactions closed in the US and Canada in Q2 2021 in the Retail, Catalog and E-Commerce sectors, down from 2021 (67) and more than double Q2 2020 (26). Retailers with an online presence and flexible supply chain continued to be a bright spot in the second quarter, while the sector as a whole regressed closer to the mean.