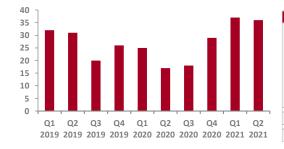

Tully & Holland, Inc.

Consumer Discretionary: A total of 36 M&A transactions closed in the US and Canada in the Consumer Discretionary sector, down slightly from Q1 2021 (37) and up significantly Q2 2020 (17). We expect to see continued strong performance in this sector as travel and dining restrictions continue to ease or lapse.