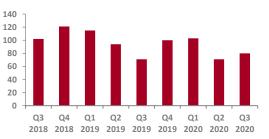

The Consumer Sector in the U.S. & Canada bounced back in Q3 2020 after it was down significantly on both a sequential and YOY basis in the 2Q 2020.

- Consumer Sector: A total of 144 M&A transactions closed in the U.S. & Canada in Q3 2020 across the Food & Beverage; Retail, Catalog and E- Commerce; and Consumer Discretionary sectors (as defined on page 6). The number of closed M&A transactions in these verticals increased significantly compared to Q2 2020 and Q3 2019 levels of 114 and 138, respectively. Further, more deals were closed in Q3 2020 (144 deals) than were announced (57 deals), evidencing a slightly slower, but continuing, recovery into Q4 2020.
- Food and Beverage: The number of transactions closed in the U.S. & Canada Food & Beverage sector was up 12.7% (80) versus Q2 2020 (71) and Q3 2019 (71). The performance and resiliency of this sector through the pandemic has likely led to optimism for increased transaction activity in 4Q 2020 from both strategic and financial investors and is a trend we have seen among our own engagements.