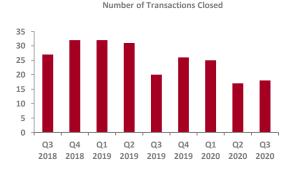

Tully & Holland, Inc. Investment Banking for Consumer Companies www.tullyandholland.com

Jamie Lane Managing Director (781)239-2900 x17 jlane@tullyandholland.com

- Retail, Catalog and E-Commerce: The number of transactions closed in the U.S. & Canada in this sector was up 76.9% (46) versus Q2 2020 (26) but down 4.2% versus Q3 2019 (48). We expect the trend of DTC to further drive accelerated consolidation across these channels.
- <u>Consumer Discretionary</u>: The number of transactions closed in the U.S. & Canada in consumer discretionary sector was up 5.8% (18) versus Q2 2020 (17) but down 10% versus Q3 2019 (20). An increased focus on "home comforts" and nesting being the primary catalyst of increase, which we expect will continue as a major theme and trend.