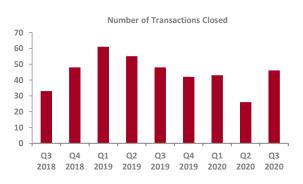

The Consumer Sector in the U.S. & Canada bounced back in Q3 2020 after it was down significantly on both a sequential and YOY basis in the 2Q 2020.

- Consumer Sector: A total of 144 M&A transactions closed in the U.S. & Canada in Q3 2020 across the Food & Beverage; Retail, Catalog and E- Commerce; and Consumer Discretionary sectors (as defined on page 6). The number of closed M&A transactions in these verticals increased significantly compared to Q2 2020 and Q3 2019 levels of 114 and 138, respectively. Further, more deals were closed in Q3 2020 (144 deals) than were announced (57 deals), evidencing a slightly slower, but continuing, recovery into Q4 2020.
- Food and Beverage: The number of transactions closed in the U.S. & Canada Food & Beverage sector was up 12.7% (80) versus Q2 2020 (71) and Q3 2019 (71). The performance and resiliency of this sector through the pandemic has likely led to optimism for increased transaction activity in 4Q 2020 from both strategic and financial investors and is a trend we have seen among our own engagements.

Tully & Holland, Inc. Investment Banking for Consumer Companies www.tullyandholland.com

Jamie Lane Managing Director (781)239-2900 x17 jlane@tullyandholland.com

- Retail, Catalog and E-Commerce: The number of transactions closed in the U.S. & Canada in this sector was up 76.9% (46) versus Q2 2020 (26) but down 4.2% versus Q3 2019 (48). We expect the trend of DTC to further drive accelerated consolidation across these channels.
- <u>Consumer Discretionary</u>: The number of transactions closed in the U.S. & Canada in consumer discretionary sector was up 5.8% (18) versus Q2 2020 (17) but down 10% versus Q3 2019 (20). An increased focus on "home comforts" and nesting being the primary catalyst of increase, which we expect will continue as a major theme and trend.