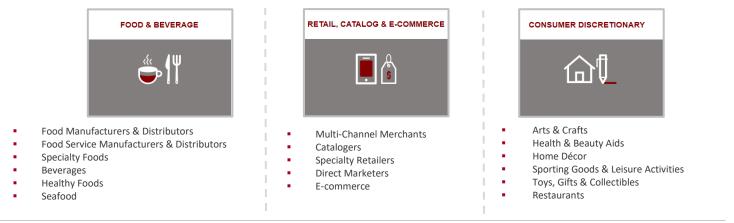

The Consumer Sector in the U.S. & Canada bounced back in Q3 2020 after it was down significantly on both a sequential and YOY basis in the 2Q 2020.

- Consumer Sector: A total of 144 M&A transactions closed in the U.S. & Canada in Q3 2020 across the Food & Beverage; Retail, Catalog and E- Commerce; and Consumer Discretionary sectors (as defined on page 6). The number of closed M&A transactions in these verticals increased significantly compared to Q2 2020 and Q3 2019 levels of 114 and 138, respectively. Further, more deals were closed in Q3 2020 (144 deals) than were announced (57 deals), evidencing a slightly slower, but continuing, recovery into Q4 2020.
- Food and Beverage: The number of transactions closed in the U.S. & Canada Food & Beverage sector was up 12.7% (80) versus Q2 2020 (71) and Q3 2019 (71). The performance and resiliency of this sector through the pandemic has likely led to optimism for increased transaction activity in 4Q 2020 from both strategic and financial investors and is a trend we have seen among our own engagements.

Tully & Holland, Inc. Investment Banking for Consumer Companies www.tullyandholland.com

Jamie Lane Managing Director (781)239-2900 x17 jlane@tullyandholland.com

- Retail, Catalog and E-Commerce: The number of transactions closed in the U.S. & Canada in this sector was up 76.9% (46) versus Q2 2020 (26) but down 4.2% versus Q3 2019 (48). We expect the trend of DTC to further drive accelerated consolidation across these channels.
- <u>Consumer Discretionary</u>: The number of transactions closed in the U.S. & Canada in consumer discretionary sector was up 5.8% (18) versus Q2 2020 (17) but down 10% versus Q3 2019 (20). An increased focus on "home comforts" and nesting being the primary catalyst of increase, which we expect will continue as a major theme and trend.

Source(s): Cap IQ, Tully & Holland Research.

Note: Food and Beverage transactions are comprised of Food Distributors, Food Retail, Beverages, Brewers, Distillers and Vintners, Soft Drinks, Food Products and Packaged Foods and Meats.

Source(s): Cap IQ, Tully & Holland Research

Note: Retail, Catalog & E-Commerce transactions are comprised of Internet and Direct Marketing Retail, Multiline Retail, Apparel Retail, Computer and Electronics Retail, Home Improvement Retail, Specialty Stores and Home Furnishing Retail.

Source(s): Cap IQ, Tully & Holland Research.

Note: Consumer Discretionary transactions are comprised of Home Furnishings, Housewares and Specialties, Leisure Products and Beauty Care Products.

Tully & Holland, Inc. Investment Banking for Consumer Companies www.tullyandholland.com