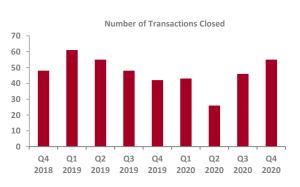

Tully & Holland, Inc. Investment Banking for Consumer Companies www.tullyandholland.com

Jamie Lane Managing Director (781)239-2900 ×17 jlane@tullyandholland.com

- Retail, Catalog and E-Commerce: A total of 55 M&A transactions closed in the US and Canada in Q4 2020 in the Retail, Catalog and E-Commerce sectors, up 19.5% from Q3 2020 (46) and 31% versus Q4 2019 (42). Retailers with an online presence, flexible supply chain, and those selling essential items may continue to remain a bright spot in Q1 2021.
- Consumer Discretionary: A total of 29 M&A transactions closed in the US and Canada in the Consumer Discretionary sector, up 61% versus Q3 2020 (18) and 12% versus Q4 2019 (26). Moving into 2021, we expect COVID-19 vaccinations and easing lockdowns to benefit some parts of the Consumer Discretionary sector, especially as businesses such as restaurants with indoor dining experience pent-up demand for their services.