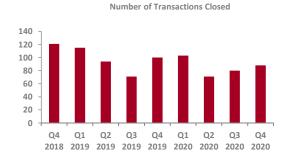

The Consumer Sector in the U.S. and Canada bounced back in Q4 2020 after it was down significantly on both a sequential and YOY basis in the first half of the year.

- Consumer Sector: A total of 172 M&A transactions closed in the US and Canada in Q4 2020 across the Food & Beverage; Retail, Catalog and E- Commerce; and Consumer Discretionary sectors (as defined on page 6). The number of closed M&A transactions in these verticals increased from totals in Q3 2020 (144) and Q4 2019 (168).
- Food & Beverage: A total of 88 M&A transactions closed in the US and Canada in Q4 2020 in the Food & Beverage sector which is up from Q3 2020 (80) but slightly down from Q4 2020 (100). The performance and resiliency of this sector through the pandemic has likely led to optimism for increased transaction activity in Q1 2021 from both strategic and financial investors and is a trend we continue to see in our own engagements.