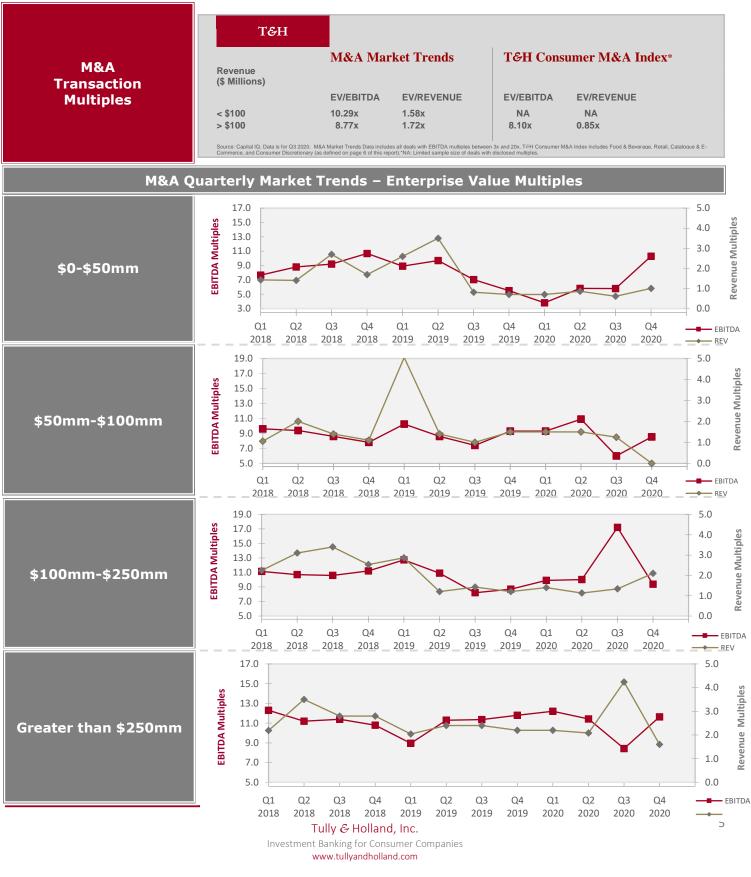

The Consumer Sector in the U.S. and Canada bounced back in Q4 2020 after it was down significantly on both a sequential and YOY basis in the first half of the year.

- Consumer Sector: A total of 172 M&A transactions closed in the US and Canada in Q4 2020 across the Food & Beverage; Retail, Catalog and E- Commerce; and Consumer Discretionary sectors (as defined on page 6). The number of closed M&A transactions in these verticals increased from totals in Q3 2020 (144) and Q4 2019 (168).
- Food & Beverage: A total of 88 M&A transactions closed in the US and Canada in Q4 2020 in the Food & Beverage sector which is up from Q3 2020 (80) but slightly down from Q4 2020 (100). The performance and resiliency of this sector through the pandemic has likely led to optimism for increased transaction activity in Q1 2021 from both strategic and financial investors and is a trend we continue to see in our own engagements.

Tully & Holland, Inc. Investment Banking for Consumer Companies www.tullyandholland.com

Jamie Lane Managing Director (781)239-2900 ×17 jlane@tullyandholland.com

- Retail, Catalog and E-Commerce: A total of 55 M&A transactions closed in the US and Canada in Q4 2020 in the Retail, Catalog and E-Commerce sectors, up 19.5% from Q3 2020 (46) and 31% versus Q4 2019 (42). Retailers with an online presence, flexible supply chain, and those selling essential items may continue to remain a bright spot in Q1 2021.
- Consumer Discretionary: A total of 29 M&A transactions closed in the US and Canada in the Consumer Discretionary sector, up 61% versus Q3 2020 (18) and 12% versus Q4 2019 (26). Moving into 2021, we expect COVID-19 vaccinations and easing lockdowns to benefit some parts of the Consumer Discretionary sector, especially as businesses such as restaurants with indoor dining experience pent-up demand for their services.