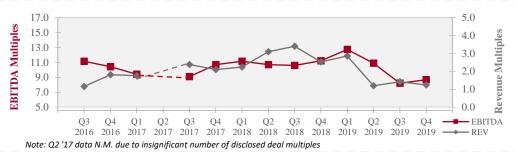

#### **M&A Quarterly Market Trends – Enterprise Value Multiples**

#### \$50mm-\$100mm