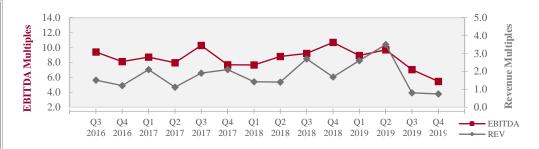

#### **M&A Quarterly Market Trends – Enterprise Value Multiples**

## \$100mm-\$250mm

Greater than \$250mm

17.0 5.0 Revenue Multiples **EBITDA Multiples** 15.0 4.0 13.0 3.0 11.0 2.0 9.0 1.0 7.0 5.0 - EBITDA Q2 Q1 Q3 Q4 Q1 Q3 Q4 Q2 2016 2016 2017 2017 2017 2018 2018 2018 2018 2019 2019 2019 2019 - REV

Source(s): Cap IQ. Tully & Holland Research.