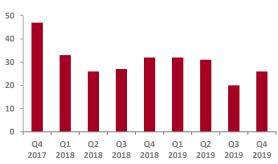

Specific to North American consumer products, M&A deal volume also dropped in 2019 (696) compared to 2018 (772). In Q4 2019, a total of 168 M&A transactions were closed in the US and Canada this quarter across the Food & Beverage; Retail, Catalog and E-Commerce; and Consumer Discretionary sectors (as defined on page 5). The number of closed M&A transactions in these verticals increased by 22% compared to Q3 2019 levels (139) and decreased by 16% compared to Q4 2018 levels (201). Valuation multiples have stayed steady for the past few quarters – particularly for larger companies (over \$50 million enterprise value). However, attractive companies with strong brand equity are fetching higher multiplies in the market. Both Drunk Elephant and Kylie Cosmetics were valued at more than 5x revenue in Q4 2019.