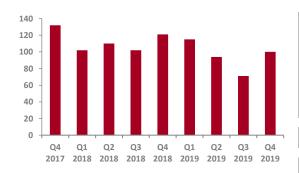

#### Food & Beverage Overview - North America

**Number of Transactions Closed** 

| Transaction Value                 | Q4<br>2017 | Q1<br>2018 | Q2<br>2018 | Q3<br>2018 | Q4<br>2018 | Q1<br>2019 | Q2<br>2019 | Q3<br>2019 | Q4<br>2019 |
|-----------------------------------|------------|------------|------------|------------|------------|------------|------------|------------|------------|
| Not Disclosed                     | 106        | 87         | 85         | 78         | 81         | 88         | 75         | 58         | 82         |
| < \$10 mm                         | 10         | 8          | 11         | 8          | 10         | 11         | 7          | 6          | 5          |
| \$10 - 25 mm                      | 1          | 1          | 2          | 4          | 7          | 2          | 2          | 2          | 3          |
| \$25 - 50 mm                      | 6          | 5          | 3          | 4          | 6          | 4          | 1          | 0          | 2          |
| \$50 - 100 mm                     | 3          | 3          | 1          | 2          | 6          | 1          | 3          | 2          | 4          |
| \$100 - 500 mm                    | 9          | 6          | 4          | 5          | 7          | 7          | 2          | 3          | 3          |
| > \$500 mm                        | 6          | 5          | 4          | 1          | 4          | 2          | 4          | 0          | 1          |
|                                   |            |            |            |            |            |            |            |            |            |
| Total # Quarterly<br>Transactions | 132        | 102        | 110        | 102        | 121        | 115        | 94         | 71         | 100        |
|                                   |            |            |            |            |            |            |            |            |            |
| % Change vs. Prior<br>Year Period | 8.2%       | -17.7%     | -19.1%     | -11.3%     | -8.3%      | 12.7%      | -14.5%     | -30.4%     | -17.4%     |

Source(s): Cap IQ, Tully & Holland Research.

Note: Food and Beverage transactions are comprised of Food Distributors, Food Retail, Beverages, Brewers, Distillers and Vintners, Soft Drinks, Food Products and Packaged Foods and Meats.