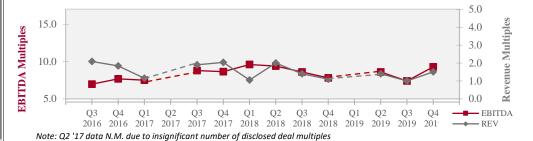

## \$100mm-\$250mm

Greater than \$250mm

17.0 5.0 Revenue Multiples **EBITDA Multiples** 15.0 4.0 13.0 3.0 11.0 2.0 9.0 1.0 7.0 5.0 - EBITDA Q2 Q1 Q3 Q4 Q1 Q3 Q4 Q2 2016 2016 2017 2017 2017 2018 2018 2018 2018 2019 2019 2019 2019 - REV

Source(s): Cap IQ. Tully & Holland Research.