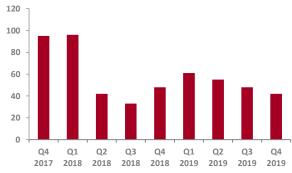

#### Retail, Catalog & E-Commerce Overview - North America

| Transaction Value                 | Q4<br>2017 | Q1<br>2018 | Q2<br>2018 | Q3<br>2018 | Q4<br>2018 | Q1<br>2019 | Q2<br>2019 | Q3<br>2019 | Q4<br>2019 |
|-----------------------------------|------------|------------|------------|------------|------------|------------|------------|------------|------------|
| Not Disclosed                     | 70         | 75         | 35         | 22         | 39         | 47         | 41         | 38         | 38         |
| < \$10 mm                         | 8          | 7          | 1          | 4          | 2          | 5          | 6          | 4          | 0          |
| \$10 - 25 mm                      | 0          | 3          | 2          | 1          | 2          | 4          | 4          | 1          | 1          |
| \$25 - 50 mm                      | 2          | 2          | 1          | 5          | 1          | 1          | 2          | 0          | 0          |
| \$50 - 100 mm                     | 7          | 3          | 1          | 1          | 1          | 0          | 1          | 1          | 2          |
| \$100 - 500 mm                    | 3          | 4          | 0          | 0          | 3          | 1          | 1          | 4          | 1          |
| > \$500 mm                        | 5          | 2          | 2          | 0          | 0          | 3          | 0          | 0          | 0          |
|                                   |            |            |            |            |            |            |            |            |            |
| Total # Quarterly<br>Transactions | 95         | 96         | 42         | 33         | 48         | 61         | 55         | 48         | 42         |
|                                   |            |            |            |            |            |            |            |            |            |
| % Change vs. Prior<br>Year Period | 90.0%      | 113.3%     | 7.7%       | -13.2%     | -49.5%     | -36.5%     | 31.0%      | 45.5%      | -12.5%     |

Source(s): Cap IQ, Tully & Holland Research

Note: Retail, Catalog & E-Commerce transactions are comprised of Internet and Direct Marketing Retail, Multiline Retail, Apparel Retail, Computer and Electronics Retail, Home Improvement Retail, Specialty Stores and Home Furnishing Retail.