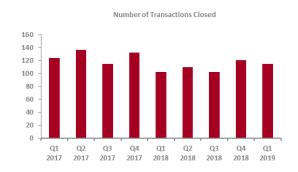

### Food & Beverage Overview - North America

| Transaction Value              | Q1 2017 | Q2 2017 | Q3 2017 | Q4 2017 | Q1 2018 | Q2 2018 | Q3 2018 | Q4 2018 | Q1 2019 |
|--------------------------------|---------|---------|---------|---------|---------|---------|---------|---------|---------|
| Not Disclosed                  | 79      | 86      | 73      | 106     | 87      | 85      | 78      | 81      | 88      |
| <\$10 mm                       | 9       | 9       | 5       | 10      | 8       | 11      | 8       | 10      | 11      |
| \$10 - 25 mm                   | 5       | 1       | 2       | 1       | 1       | 2       | 4       | 7       | 2       |
| \$25 - 50 mm                   | 2       | 3       | 2       | 6       | 5       | 3       | 4       | 6       | 4       |
| \$50 - 100 mm                  | 4       | 2       | 4       | 3       | 3       | 1       | 2       | 6       | 1       |
| \$100 - 500 mm                 | 5       | 5       | 8       | 9       | 6       | 4       | 5       | 7       | 7       |
| >\$500 mm                      | 2       | 3       | 5       | 6       | 5       | 4       | 1       | 4       | 2       |
| Total # Quarterly Transactions | 124     | 136     | 115     | 132     | 102     | 110     | 102     | 121     | 115     |
| % Change vs. Prior Year Period | 1.6%    | 47.8%   | -1.7%   | 8.2%    | -17.7%  | -19.1%  | -11.3%  | -8.3%   | 12.7%   |

Source(s): Cap IQ, Tully & Holland Research.

Note: Food and Beverage transactions are comprised of Food Distributors, Food Retail, Beverages, Brewers, Distillers and Vintners, Soft Drinks, Food Products and Packaged Foods and Meats.