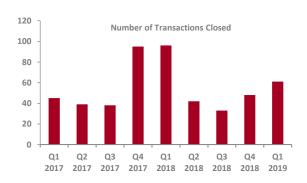

# Retail, Catalog & E-Commerce Overview - North America

| Transaction Value              | Q1 2017 | Q2 2017 | Q3 2017 | Q4 2017 | Q1 2018 | Q2 2018 | Q3 2018 | Q4 2018 | Q1 2019 |
|--------------------------------|---------|---------|---------|---------|---------|---------|---------|---------|---------|
| Not Disclosed                  | 38      | 33      | 28      | 70      | 75      | 35      | 22      | 39      | 47      |
| <\$10 mm                       | 3       | 2       | 3       | 8       | 7       | 1       | 4       | 2       | 5       |
| \$10 - 25 mm                   | 0       | 0       | 2       | 0       | 3       | 2       | 1       | 2       | 4       |
| \$25 - 50 mm                   | 1       | 3       | 0       | 2       | 2       | 1       | 5       | 1       | 1       |
| \$50 - 100 mm                  | 2       | 0       | 0       | 7       | 3       | 1       | 1       | 1       | 0       |
| \$100 - 500 mm                 | 1       | 1       | 3       | 3       | 4       | 0       | 0       | 3       | 1       |
| >\$500 mm                      | 0       | 0       | 2       | 5       | 2       | 2       | 0       | 0       | 3       |
| Total # Quarterly Transactions | 45      | 39      | 38      | 95      | 96      | 42      | 33      | 48      | 61      |
| % Change vs. Prior Year Period | -25.0%  | -2.5%   | -9.5%   | 90.0%   | 113.3%  | 7.7%    | -13.2%  | -49.5%  | -36.5%  |

Source(s): Cap IQ, Tully  ${\mathcal E}$  Holland Research

Note: Retail, Catalog & E-Commerce transactions are comprised of Internet and Direct Marketing Retail, Multiline Retail, Apparel Retail, Computer and Electronics Retail, Home Improvement Retail, Specialty Stores and Home Furnishing Retail.