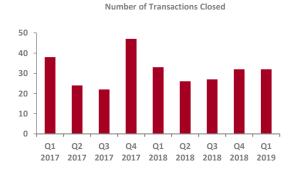

### Consumer Discretionary Overview - North America

| Transaction Value              | Q1 2017 | Q2 2017 | Q3 2017 | Q4 2017 | Q1 2018 | Q2 2018 | Q3 2018 | Q4 2018 | Q1 2019 |
|--------------------------------|---------|---------|---------|---------|---------|---------|---------|---------|---------|
| Not Disclosed                  | 30      | 16      | 18      | 33      | 27      | 22      | 23      | 24      | 30      |
| <\$10 mm                       | 2       | 5       | 0       | 4       | 1       | 2       | 2       | 3       | 0       |
| \$10 - 25 mm                   | 0       | 1       | 2       | 2       | 0       | 0       | 0       | 1       | 1       |
| \$25 - 50 mm                   | 1       | 1       | 1       | 1       | 1       | 0       | 0       | 1       | 0       |
| \$50 - 100 mm                  | 1       | 0       | 1       | 4       | 1       | 0       | 0       | 2       | 0       |
| \$100 - 500 mm                 | 3       | 1       | 0       | 2       | 1       | 1       | 1       | 0       | 1       |
| >\$500 mm                      | 1       | 0       | 0       | 1       | 2       | 1       | 1       | 1       | 0       |
| Total # Quarterly Transactions | 38      | 24      | 22      | 47      | 33      | 26      | 27      | 32      | 32      |
| % Change vs. Prior Year Period | -15.6%  | -17.2%  | -51.1%  | 34.3%   | -13.2%  | 8.3%    | 22.7%   | -31.9%  | -3.0%   |

Source(s): Cap IQ, Tully  ${\mathcal E}$  Holland Research.

Note: Consumer Discretionary transactions are comprised of Home Furnishings, Housewares and Specialties, Leisure Products and Beauty Care Products.