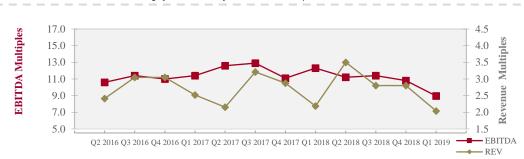

### Consumer Discretionary Overview - North America

| Transaction Value              | Q1 2017 | Q2 2017 | Q3 2017 | Q4 2017 | Q1 2018 | Q2 2018 | Q3 2018 | Q4 2018 | Q1 2019 |
|--------------------------------|---------|---------|---------|---------|---------|---------|---------|---------|---------|
| Not Disclosed                  | 30      | 16      | 18      | 33      | 27      | 22      | 23      | 24      | 30      |
| <\$10 mm                       | 2       | 5       | 0       | 4       | 1       | 2       | 2       | 3       | 0       |
| \$10 - 25 mm                   | 0       | 1       | 2       | 2       | 0       | 0       | 0       | 1       | 1       |
| \$25 - 50 mm                   | 1       | 1       | 1       | 1       | 1       | 0       | 0       | 1       | 0       |
| \$50 - 100 mm                  | 1       | 0       | 1       | 4       | 1       | 0       | 0       | 2       | 0       |
| \$100 - 500 mm                 | 3       | 1       | 0       | 2       | 1       | 1       | 1       | 0       | 1       |
| >\$500 mm                      | 1       | 0       | 0       | 1       | 2       | 1       | 1       | 1       | 0       |
| Total # Quarterly Transactions | 38      | 24      | 22      | 47      | 33      | 26      | 27      | 32      | 32      |
| % Change vs. Prior Year Period | -15.6%  | -17.2%  | -51.1%  | 34.3%   | -13.2%  | 8.3%    | 22.7%   | -31.9%  | -3.0%   |

Source(s): Cap IQ, Tully  ${\mathcal E}$  Holland Research.

Note: Consumer Discretionary transactions are comprised of Home Furnishings, Housewares and Specialties, Leisure Products and Beauty Care Products.