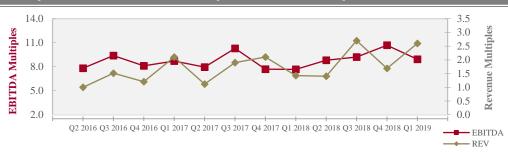

#### тен

M&A Market Trends
Revenue

(\$ Millions)

EV/EBITDA EV/REVENUE
< \$100 9.2x 3.1x
> \$100 9.4x 2.1x

**T&H Consumer M&A Index\*** 

EV/EBITDA EV/REVENUE

NM NM 11.3x 1.7x

Source: Capital IQ. Data is for Q1 2019. M&A Market Trends Data includes all deals with EBITDA multiples between 3x and 20x. T&H Consumer M&A Index includes Food & Beverage, Retail, Catalogue & E-Commerce, and Consumer Discretionary (as defined on page 6 of this report).

## **M&A Quarterly Market Trends – Enterprise Value Multiples**

\$0-\$50mm

\$50mm-\$100mm

Note: Q2 '17 data N.M. due to insignificant number of disclosed deal multiples

\$100mm-\$250mm

Note: Q2 '17 data N.M. due to insignificant number of disclosed deal multiples

Greater than \$250mm

Source(s): Cap IQ, Tully  $\ensuremath{\mathcal{E}}$  Holland Research.