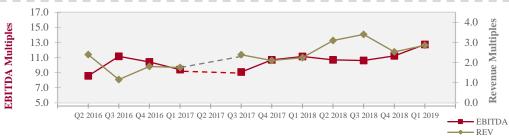

# Retail, Catalog & E-Commerce Overview - North America

| Transaction Value              | Q1 2017 | Q2 2017 | Q3 2017 | Q4 2017 | Q1 2018 | Q2 2018 | Q3 2018 | Q4 2018 | Q1 2019 |
|--------------------------------|---------|---------|---------|---------|---------|---------|---------|---------|---------|
| Not Disclosed                  | 38      | 33      | 28      | 70      | 75      | 35      | 22      | 39      | 47      |
| <\$10 mm                       | 3       | 2       | 3       | 8       | 7       | 1       | 4       | 2       | 5       |
| \$10 - 25 mm                   | 0       | 0       | 2       | 0       | 3       | 2       | 1       | 2       | 4       |
| \$25 - 50 mm                   | 1       | 3       | 0       | 2       | 2       | 1       | 5       | 1       | 1       |
| \$50 - 100 mm                  | 2       | 0       | 0       | 7       | 3       | 1       | 1       | 1       | 0       |
| \$100 - 500 mm                 | 1       | 1       | 3       | 3       | 4       | 0       | 0       | 3       | 1       |
| >\$500 mm                      | 0       | 0       | 2       | 5       | 2       | 2       | 0       | 0       | 3       |
| Total # Quarterly Transactions | 45      | 39      | 38      | 95      | 96      | 42      | 33      | 48      | 61      |
| % Change vs. Prior Year Period | -25.0%  | -2.5%   | -9.5%   | 90.0%   | 113.3%  | 7.7%    | -13.2%  | -49.5%  | -36.5%  |

Source(s): Cap IQ, Tully  ${\mathcal E}$  Holland Research

Note: Retail, Catalog & E-Commerce transactions are comprised of Internet and Direct Marketing Retail, Multiline Retail, Apparel Retail, Computer and Electronics Retail, Home Improvement Retail, Specialty Stores and Home Furnishing Retail.