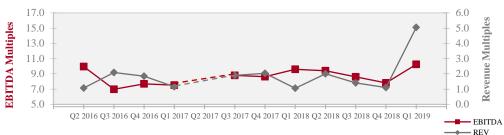

### Food & Beverage Overview - North America

| Transaction Value              | Q1 2017 | Q2 2017 | Q3 2017 | Q4 2017 | Q1 2018 | Q2 2018 | Q3 2018 | Q4 2018 | Q1 2019 |
|--------------------------------|---------|---------|---------|---------|---------|---------|---------|---------|---------|
| Not Disclosed                  | 79      | 86      | 73      | 106     | 87      | 85      | 78      | 81      | 88      |
| <\$10 mm                       | 9       | 9       | 5       | 10      | 8       | 11      | 8       | 10      | 11      |
| \$10 - 25 mm                   | 5       | 1       | 2       | 1       | 1       | 2       | 4       | 7       | 2       |
| \$25 - 50 mm                   | 2       | 3       | 2       | 6       | 5       | 3       | 4       | 6       | 4       |
| \$50 - 100 mm                  | 4       | 2       | 4       | 3       | 3       | 1       | 2       | 6       | 1       |
| \$100 - 500 mm                 | 5       | 5       | 8       | 9       | 6       | 4       | 5       | 7       | 7       |
| >\$500 mm                      | 2       | 3       | 5       | 6       | 5       | 4       | 1       | 4       | 2       |
| Total # Quarterly Transactions | 124     | 136     | 115     | 132     | 102     | 110     | 102     | 121     | 115     |
| % Change vs. Prior Year Period | 1.6%    | 47.8%   | -1.7%   | 8.2%    | -17.7%  | -19.1%  | -11.3%  | -8.3%   | 12.7%   |

Source(s): Cap IQ, Tully & Holland Research.

Note: Food and Beverage transactions are comprised of Food Distributors, Food Retail, Beverages, Brewers, Distillers and Vintners, Soft Drinks, Food Products and Packaged Foods and Meats.