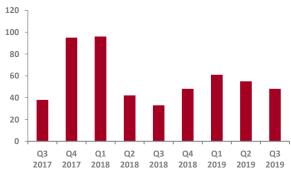

# Retail, Catalog & E-Commerce Overview - North America

| Transaction Value              | Q3 2017 | Q4 2017 | Q1 2018 | Q2 2018 | Q3 2018 | Q4 2018 | Q1 2019 | Q2 2019 | Q3 2019 |
|--------------------------------|---------|---------|---------|---------|---------|---------|---------|---------|---------|
| Not Disclosed                  | 28      | 70      | 75      | 35      | 22      | 39      | 47      | 41      | 38      |
| <\$10 mm                       | 3       | 8       | 7       | 1       | 4       | 2       | 5       | 6       | 4       |
| \$10 - 25 mm                   | 2       | 0       | 3       | 2       | 1       | 2       | 4       | 4       | 1       |
| \$25 - 50 mm                   | 0       | 2       | 2       | 1       | 5       | 1       | 1       | 2       | 0       |
| \$50 - 100 mm                  | 0       | 7       | 3       | 1       | 1       | 1       | 0       | 1       | 1       |
| \$100 - 500 mm                 | 3       | 3       | 4       | 0       | 0       | 3       | 1       | 1       | 4       |
| >\$500 mm                      | 2       | 5       | 2       | 2       | 0       | 0       | 3       | 0       | 0       |
| Total # Quarterly Transactions | 38      | 95      | 96      | 42      | 33      | 48      | 61      | 55      | 48      |
| % Change vs. Prior Year Period | -9.5%   | 90.0%   | 113.3%  | 7.7%    | -13.2%  | -49.5%  | -36.5%  | 31.0%   | 45.5%   |

Source(s): Cap IQ, Tully & Holland Research

Note: Retail, Catalog & E-Commerce transactions are comprised of Internet and Direct Marketing Retail, Multiline Retail, Apparel Retail, Computer and Electronics Retail, Home Improvement Retail, Specialty Stores and Home Furnishing Retail.