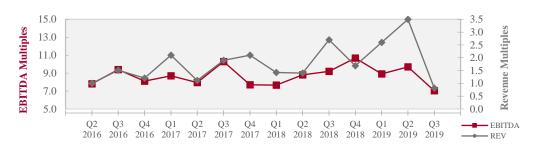

# **M&A Quarterly Market Trends - Enterprise Value Multiples**

## \$50mm-\$100mm