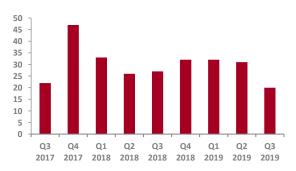

### Consumer Discretionary Overview – North America

### Number of Transactions Closed

| Transaction Value              | Q3 2017 | Q4 2017 | Q1 2018 | Q2 2018 | Q3 2018 | Q4 2018 | Q1 2019 | Q2 2019 | Q3 2019 |
|--------------------------------|---------|---------|---------|---------|---------|---------|---------|---------|---------|
| Not Disclosed                  | 18      | 33      | 27      | 22      | 23      | 24      | 30      | 25      | 17      |
| <\$10 mm                       | 0       | 4       | 1       | 2       | 2       | 3       | 0       | 2       | 0       |
| \$10 - 25 mm                   | 2       | 2       | 0       | 0       | 0       | 1       | 1       | 1       | 1       |
| \$25 - 50 mm                   | 1       | 1       | 1       | 0       | 0       | 1       | 0       | 1       | 2       |
| \$50 - 100 mm                  | 1       | 4       | 1       | 0       | 0       | 2       | 0       | 0       | 0       |
| \$100 - 500 mm                 | 0       | 2       | 1       | 1       | 1       | 0       | 1       | 1       | 0       |
| >\$500 mm                      | 0       | 1       | 2       | 1       | 1       | 1       | 0       | 1       | 0       |
| Total # Quarterly Transactions | 22      | 47      | 33      | 26      | 27      | 32      | 32      | 31      | 20      |
| % Change vs. Prior Year Period | -51.1%  | 34.3%   | -13.2%  | 8.3%    | 22.7%   | -31.9%  | -3.0%   | 19.2%   | -25.9%  |

Source(s): Cap IQ, Tully & Holland Research.

Note: Consumer Discretionary transactions are comprised of Home Furnishings, Housewares and Specialties, Leisure Products and Beauty Care Products.