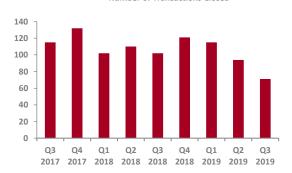

# Food & Beverage Overview - North America

| Transaction Value              | Q3 2017 | Q4 2017 | Q1 2018 | Q2 2018 | Q3 2018 | Q4 2018 | Q1 2019 | Q2 2019 | Q3 2019 |
|--------------------------------|---------|---------|---------|---------|---------|---------|---------|---------|---------|
| Not Disclosed                  | 73      | 106     | 87      | 85      | 78      | 81      | 88      | 75      | 58      |
| <\$10 mm                       | 5       | 10      | 8       | 11      | 8       | 10      | 11      | 7       | 6       |
| \$10 - 25 mm                   | 2       | 1       | 1       | 2       | 4       | 7       | 2       | 2       | 2       |
| \$25 - 50 mm                   | 2       | 6       | 5       | 3       | 4       | 6       | 4       | 1       | 0       |
| \$50 - 100 mm                  | 4       | 3       | 3       | 1       | 2       | 6       | 1       | 3       | 2       |
| \$100 - 500 mm                 | 8       | 9       | 6       | 4       | 5       | 7       | 7       | 2       | 3       |
| >\$500 mm                      | 5       | 6       | 5       | 4       | 1       | 4       | 2       | 4       | 0       |
| Total # Quarterly Transactions | 115     | 132     | 102     | 110     | 102     | 121     | 115     | 94      | 71      |
| % Change vs. Prior Year Period | -1.7%   | 8.2%    | -17.7%  | -19.1%  | -11.3%  | -8.3%   | 12.7%   | -14.5%  | -30.4%  |

Source(s): Cap IQ, Tully & Holland Research.

Note: Food and Beverage transactions are comprised of Food Distributors, Food Retail, Beverages, Brewers, Distillers and Vintners, Soft Drinks, Food Products and Packaged Foods and Meats.