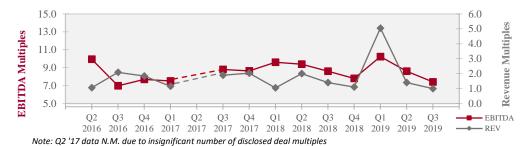

# **M&A Quarterly Market Trends - Enterprise Value Multiples**

# \$100mm-\$250mm

Note: Q2 '17 data N.M. due to insignificant number of disclosed deal multiples