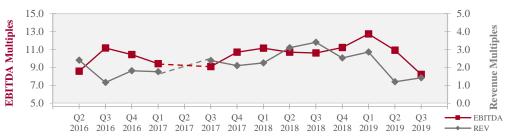

# **M&A Quarterly Market Trends - Enterprise Value Multiples**

# Greater than \$250mm

Source(s): Cap IQ, Tully  ${\mathcal E}$  Holland Research.