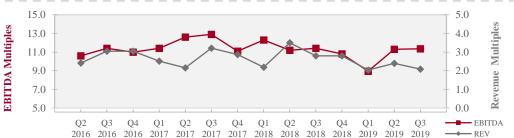

# **M&A Quarterly Market Trends - Enterprise Value Multiples**

# Greater than \$250mm

Source(s): Cap IQ, Tully  ${\mathcal E}$  Holland Research.